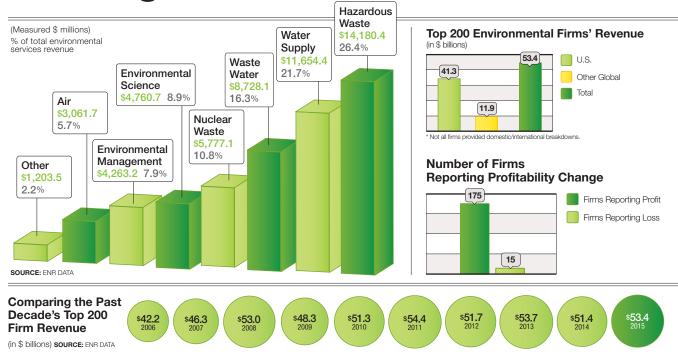

# Looking at Markets

A government change that began to unfold last year in the U.S., and economic and political turmoil elsewhere, did not curb spending on environmental needs pushed by global demographic trends and natural events. Even with budget constraints and delayed contracting, ENR's Top 200 Environmental Firms saw their revenue grow 3.8% in 2015 to \$53.4 billion. Environmental regulation drew fire for its impact on construction schedules, but it spurred innovation—and growth—last year for many listed companies.

The strength of the American economy was evident, as U.S.-generated revenue rose 10.7% to \$41.4 billion—over the \$40 billion mark for the first time in four years—but revenue beyond its borders fell by the same proportion, to \$11.86 billion. A full-year of impacts from the continuing oil-price slide predictably hurt environmental work in resource-heavy Australia and Canada, with Top 200 revenue totals down in those countries by 51% and 18%, respectively. But Europe rebounded from its market falloff last year, as revenue generated there rose by 20%. Whether that strength is sustainable in the continent's post-Brexit era—since the U.K. voted in June to leave the European Union—is anyone's guess.

added scale and resources have "allowed AECOM to quickly ramp up" for site investigation and remediation work.

Hazardous waste remediation and management remains the largest single sector for Top 200 revenue—accounting

for 26% of the total, and up 1% over last year. List newcomer Tradebe Environmental Services, a Spain-based wastemanagement and technology firm now moving into new global markets added significantly to that sector (see story, p. 66). Abatement and remediation firm Northstar Group Services also nudged up the list, with the full impact last year of its late 2014 purchase of sector specialist WRS. Other new entrants among the list's Top 50 are water-wastewater treatment plant contractor Kokosing Inc. and federal nuclear-sector research and technology developer Battelle, which returns after several years.

#### **Added Liquidity**

Comprising 38% of total Top 200 revenue, water and wastewater treatment and supply markets gained new momentum in 2015 for designers, builders and