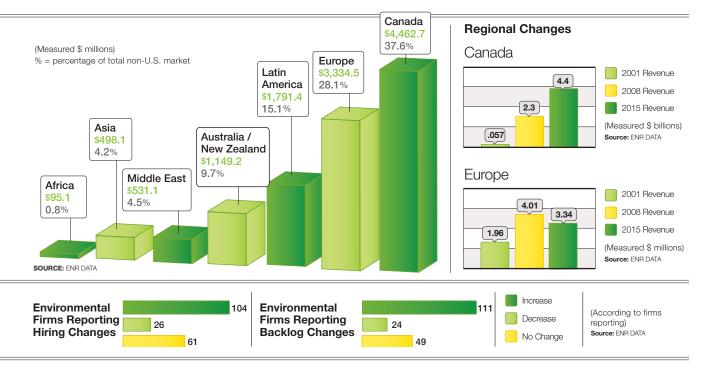

The strength of the American economy was evident, as U.S.-generated revenue rose 10.7% to \$41.4 billion—over the \$40 billion mark for the first time in four years—but revenue beyond its borders fell by the same proportion, to \$11.86 billion. A full-year of impacts from the continuing oil-price slide predictably hurt environmental work in resource-heavy Australia and Canada, with Top 200 revenue totals down in those countries by 51% and 18%, respectively. But Europe rebounded from its market falloff last year, as revenue generated there rose by 20%. Whether that strength is sustainable in the continent's post-Brexit era—since the U.K. voted in June to leave the European Union—is anyone's guess.

Sector work is set to pick up in Canada, with the infusion of funding into infrastructure by the new Trudeau government to bolster oil-and-gas revenue declines, and by municipal and federal embrace of public-private partnership project delivery. Canada has "a standard value-for-money conversation that evaluates whether P3s make sense," says Michael Orth, executive vice president at Black & Veatch. While he sees similar potential in the U.S., "for some reason, there's more of a control issue around water and wastewater assets that hasn't embraced [P3], as you've seen in schools, roadways and judicial systems. I don't have the reason why that is. But we are seeing some movement."

Jean-Louis Chaussade, CEO of France-based global water infrastructure management firm Suez, was bullish on global opportunity in a briefing to analysts last month. "In China, our growth is speeding up. Environmental worries are at the heart of the Chinese government's development policies,"

10.7% Drop in Top 200 non-US revenue in 2015

Number of firms that see little or no change in markets in next 12 months

32%
Amount of revenue total from construction and/or remediation

he said. He added that the firm is "preferred bidder" to operate the Carlsbad desalination plant in California, which was completed last fall and is the largest in the western hemisphere. Chaussade said investment in the firm's regulated water business in the U.S. has increased by 12% in the first half of the year compared to the same period in 2015.