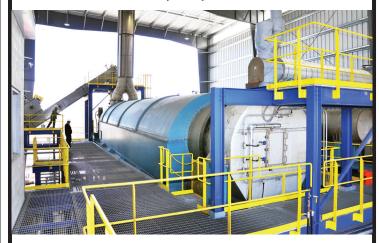

### Waste Fires Up Spain's Tradebe

With worldwide sales in hazardous waste recycling and management passing the half-billion-dollar mark last year and two-thirds beyond national borders, Barcelona-based Tradebe Environmental Services is emerging as a key global player after three decades in business. Reporting \$517.5 million in total 2015 revenue, it debuts on the Top 200 list at No. 27.

Through aggressive acquisition, Tradebe (pronounced TRA-DEB-E) now has operations—from waste treatment and remediation to emergency response—in Europe, the Middle East, South America and the U.S. CEO and key shareholder Josep Creixall was termed in a Spanish media report as "one of the stars" of a 2014 regional government mission to Brazil. The firm won a five-year contract there from Camargo Correa group to supply fuel from cement plant wastes. Tradebe touts its recycling technology, using green processes on 60% of treated waste. In the U.S., the firm says its patented Solids Distillation System (pictured)—doubled in size in February at an Indiana treatment site—uniquely extracts organics from hazardous waste solids to produce 2.7 million gal annually of reusable solvents. The firm banks heavily on oil-and-gas and petrochemical clients, landing Conoco Philips among its first U.S. contracts. Tradebe says it grew 10.5% last year despite the oil-price crash, with 72 global treatment facilities and about 2,100 employees. "The last few years have seen the diversification and consolidation of our business," said Creixell in the 2013-14 annual report.