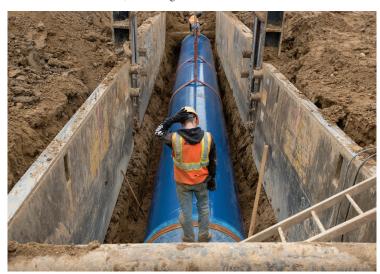

**PUSH** Work on a new water source line in Flint, Mich., was rushed in the wake of its contamination crisis.

water supply crisis in Flint, Mich., that became a national focus began developing last year as details of state and local decisionmaking unfolded. Some estimate the cost to fix the city's leaded-tainted supply lines at up to \$100 million. "Aging infrastructure needs to be addressed and states and municipalities are figuring out funding mechanisms—with or without federal help," says John W. Braccio, CEO of Wright-Pierce. "Environmental regulations will continue to drive the market."