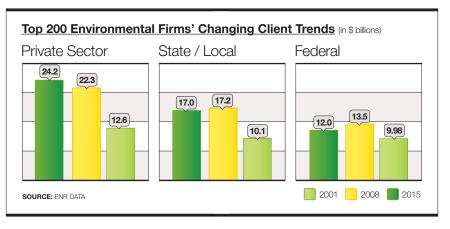

Project delays and cancellations in the oil-and-gas sector likely kept private-sector revenue growth nearly stagnant for the Top 200, up just 0.08% last year, although that sector remains firms' largest client group, accounting for \$24.2 billion in revenue.

But the push to meet environmental infrastructure needs driven by population shifts and changing user demand was clear in government sectors, with firms reporting revenue from state and local work up 3% last year to \$17 billion—32% of the total. Federal work rose 26% to \$12 billion, reversing recent declines. The